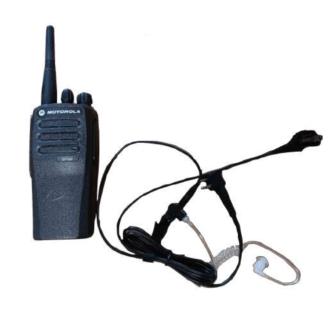

# Walkie-talkie

Digital & Analog Royalty Free Secondary PTT Long range Dust and splash-proof

Operating voltage charger 230 V Speaker 1W Temperature range -30 to +60 °C particularities Automatic squelch Connection for speakers/ headphones Connection for microphone Transmission power 0.5 W Frequency 446 MHz Channels 16 Analogue 32 dPMR Max. range in open field 9 km Weight 282g Dim. (W x H x D) 54 x 123 x 34 mm Manufacturer color black