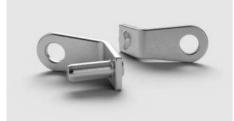

Screws and washers Commercially available screws are used with all products.

varioMAT 1+, varioMAT 1 = M10

varioMAT 2, varioMAT 3, varioMAT F, varioMAT 4, varioMAT TT = M16

Metal connectors (universal) Metal connectors are used to bolt ground protection panels together. They are suitable for the following products:

varioMAT 3 varioMAT F varioMAT TT

### Metal connectors (2-fold)

The ground protection panels are connected with the new, all-metal 2-fold connectors and M10 screws. The connectors are suitable for the following products:

varioMAT 1+ varioMAT 1