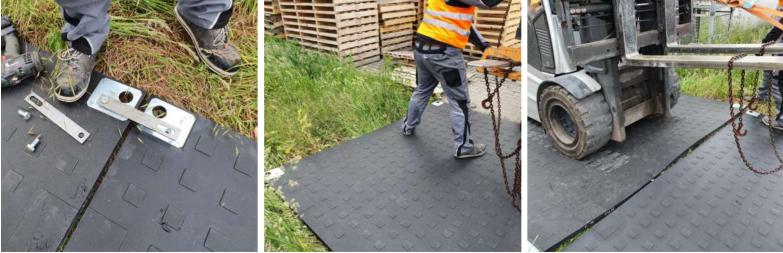

Screws and washers Commercially available screws are used with all products.

varioMAT 1+, varioMAT 1 = M10

varioMAT 2, varioMAT 3, varioMAT F, varioMAT 4, varioMAT TT = M16

Metal connectors (universal) Metal connectors are used to bolt ground protection panels together. They are suitable for the following products:

varioMAT 3 varioMAT F varioMAT TT

### Metal connectors (2-fold)

The ground protection panels are connected with the new, all-metal 2-fold connectors and M10 screws. The connectors are suitable for the following products:

varioMAT 1+ varioMAT 1

# Additional material required for installation.

To be able to lay the ground protection panels, you need a load lifting device, as well as a four-strand chain hanger. These are attached to the forks of the forklift truck in order to lay the panels.

Additional equipment needed for assembling.

To bolt the panels together, you will need an impact wrench with a suitable screw attachment to connect the metal connectors to the M16 screws and the panel.