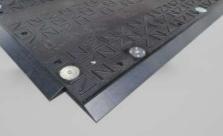

### Metal connectors (2-fold)

The ground protection panels are connected with the new, all-metal 2-fold connectors and M10 screws. The connectors are suitable for the following products:

varioMAT 1+ varioMAT 1

varioMAT 2 - Ramp, top

Mounting "on" the overlap edge. 900 mm length 1900 mm length

varioMAT 2 - Ramp, bottom

Mounting "under" the overlap edge. 900 mm length 1900 mm length