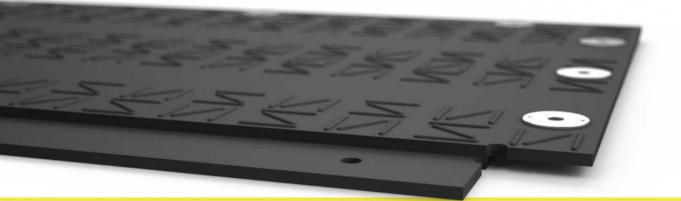

#### **Features**

The varioMAT panels are bolted together, creating a permanently connected roadway, or working platform, both lengthways and widthways, for safe loads and vehicles. The load-bearing capacity of the subsoil is considerably optimised, soil compaction is minimised and damage to the land is avoided. Due to diffeRENT shaping, partly on both sides, the varioMAT panels are versatile. The flat shaping on one side is particularly suitable for pedestrians, cyclists and wheelchair users, as well as for cars. The strong shaping on the other side ensures optimum traction for heavy vehicles even in difficult terrain. Depending on the size, varioMAT panels can be laid by hand or from a crane truck and ensure safe access right from the start of construction.