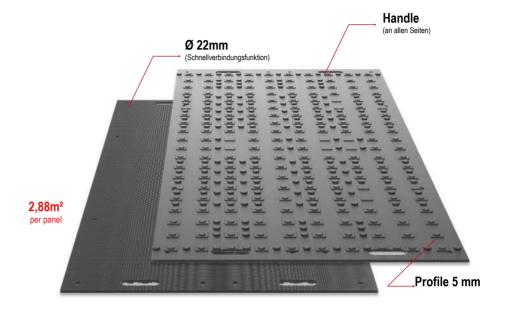

### Material:

polyethylene, high molecular with UV-stabilisator Dimensions in mm: 1000 mm x 1000 mm x 39 mm Weight per panel: ca. 8 kg Surface: UV permeable Load capacity: ca. 2t (depending on the surface) Transport per truck: 1.100 pcs (1.100m<sup>2</sup>)

### Areas of application::

Mobile parking lots

Temporary walkways Ð

Mobile Logistik

events

Concerts and

Plastic recyclate **Dimensions in mm:** 320 (Kantenlänge ) x 40 **Weight per panel:** Approx. 3,2 kg **Surface and colour:** Grün **Load capacity:** approx. 7,5t (Depending on the surface) **Transport per truck:** 16 pallets (1.030m<sup>2</sup>)