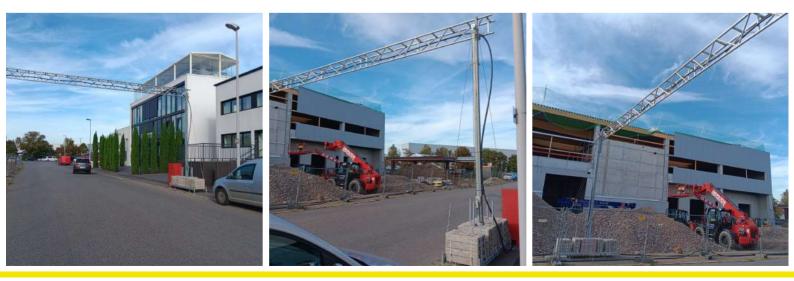

# Cable bridge

### Without building permit

The cable bridges from zgs - For safely guiding cables or supply lines across the street - Can be set up by 2 people - The cable is placed on the lattice support and the cable guide and then fixed - The ballasting is done with concrete blocks - The masts can be removed for transport Simply remove the holder **Important NOTE!** 

Delivery takes place with 40 tons. Semi-trailer truck. The access to the unloading point must be suitable for this vehicle and suitable equipment

(forklift or wheel loader with fork)

must be provided on site.