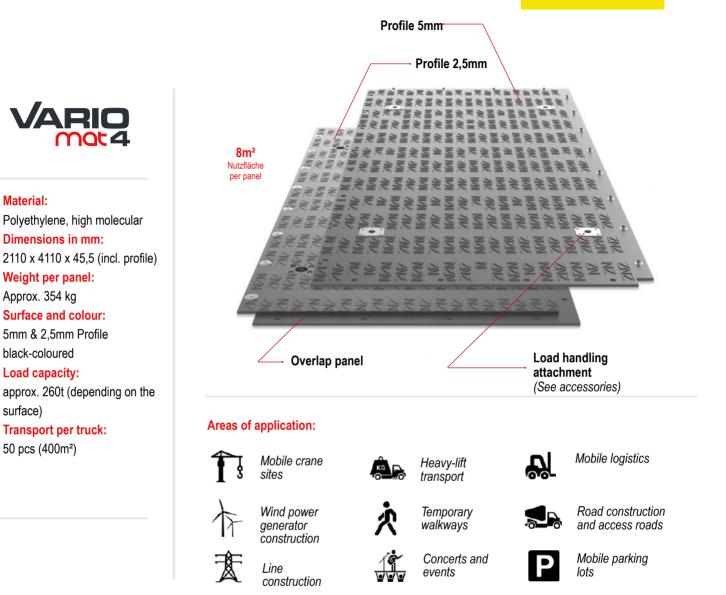

events

Concerts and

**Ľ** 

| Road construction |
|-------------------|
| and access roads  |

Mobile logistics

Mob lots

polyethylene, high molecular Dimensions in mm: 2000 x 3000 x 45,5 (incl. profile) Weight per panel: Approx. 221 kg Surface and colour: 5mm & 2,5mm Profile black-coloured Load capacity: approx. 150t (depending on the surface) Transport per truck: 100 pcs (600m<sup>2</sup>)