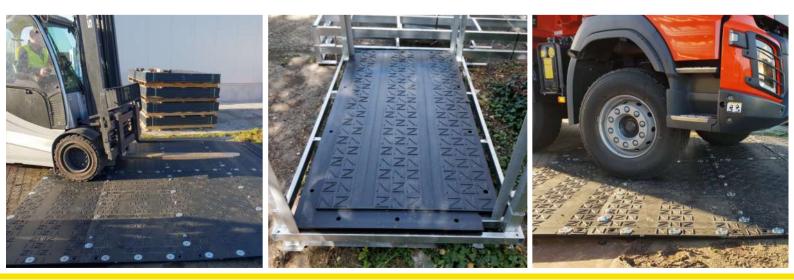

#### **Features**

The varioMAT panels are bolted together, creating a permanently connected roadway, or working platform, both lengthways and widthways, for safe loads and vehicles. The load-bearing capacity of the subsoil is considerably optimised, soil compaction is minimised and damage to the land is avoided. Due to diffeRENT shaping, partly on both sides, the varioMAT panels are versatile. The flat shaping on one side is particularly suitable for pedestrians, cyclists and wheelchair users, as well as for cars. The strong shaping on the other side ensures optimum traction for heavy vehicles even in difficult terrain. Depending on the size, varioMAT panels can be laid by hand or from a crane truck and ensure safe access right from the start of construction.

#### Logistics

varioMAT panels are easier to transport than most alternative road mats for temporary use. More panels can therefore be loaded onto a truck or into a container, reducing transport costs.