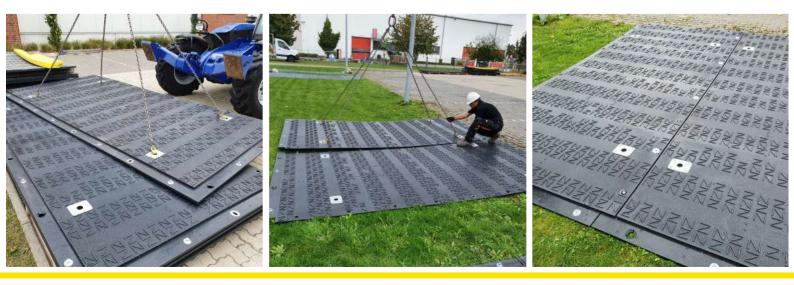

# Additional material required for installation.

To be able to lay the ground protection panels, you need a load lifting device, as well as a four-strand chain hanger. These are attached to the forks of the forklift truck in order to lay the panels.

### Installation service

As an alternative to self-installation, we provide an installation service with our installation teams. Our trained teams, who are constantly working with the products, will professionally install the panels for you on request.

Additional equipment needed for assembling.

To bolt the panels together, you will need an impact wrench with a suitable screw attachment to connect the metal connectors to the M16 screws and the panel.