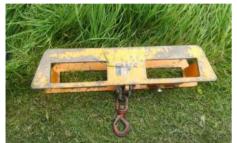

Mobile parking lots

Road construction and access roads

Mobile logistics

Load handling attachment Load capacity, 4 pc each: 500kg Load capacity, 1 pc each: 170kg This load handling attachment is compulsory for the following models: varioMAT 3 varioMAT TT

Load handling attachment Load capacity, 4 pc each: 500kg Load capacity, 1 pc each: 170kg This load handling attachment is compulsory for the following models: varioMAT F varioMAT 4

Stanchion rack Stanchion pallets are flexible storage systems. They hold 25 panels and are suitable for the following models: varioMAT 1+ varioMAT 2 varioMAT basic