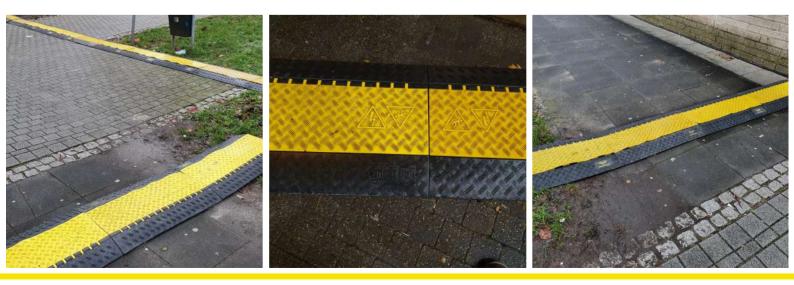

# Terratile

### Material:

polyethylene, high molecular with UV-stabilisator Dimensions in mm: 1000 mm x 1000 mm x 39 mm Weight per panel: ca. 8 kg Surface: UV permeable Load capacity: ca. 2t (depending on the surface) Transport per truck: 1.100 pcs (1.100m<sup>2</sup>)

### Areas of application::

Mobile parking lots

Temporary walkways Ð

Mobile Logistik

events

Concerts and

Plastic recyclate **Dimensions in mm:** 320 (Kantenlänge ) x 40 **Weight per panel:** Approx. 3,2 kg **Surface and colour:** Grün **Load capacity:** approx. 7,5t (Depending on the surface) **Transport per truck:** 16 pallets (1.030m<sup>2</sup>)