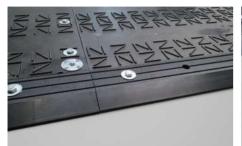

#### **Features**

The varioMAT panels are bolted together, creating a permanently connected roadway, or working platform, both lengthways and widthways, for safe loads and vehicles. The load-bearing capacity of the subsoil is considerably optimised, soil compaction is minimised and damage to the land is avoided. Due to diffeRENT shaping, partly on both sides, the varioMAT panels are versatile. The flat shaping on one side is particularly suitable for pedestrians, cyclists and wheelchair users, as well as for cars. The strong shaping on the other side ensures optimum traction for heavy vehicles even in difficult terrain. Depending on the size, varioMAT panels can be laid by hand or from a crane truck and ensure safe access right from the start of construction.