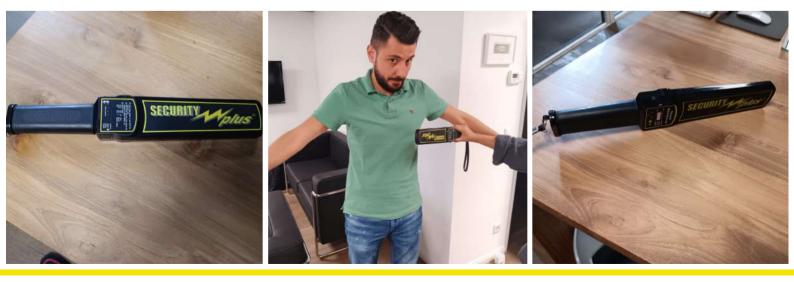

# Detector

High sensitivity Self-calibration The alarm signal occurs acoustically or via vibration with an LED signal Pinpoint - precise location with the tip of the device Temperature range -37 to +70 °C Humidity up to 95%, non-condensing Audio frequency 2 kHz Display type digital (LED) acoustic Length 420mm Width 83mm Height 41mm Weight 500g including battery power supply 9 V block battery