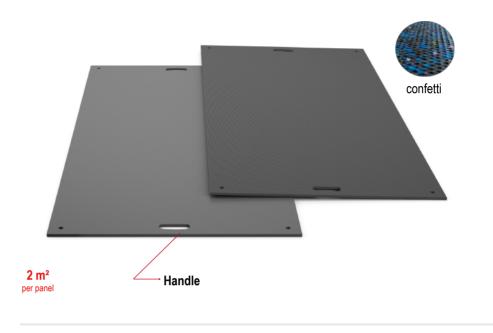

# Terratile

### Material:

polyethylene, high molecular with UV-stabilisator Dimensions in mm: 1000 mm x 1000 mm x 39 mm Weight per panel: ca. 8 kg Surface: UV permeable Load capacity: ca. 2t (depending on the surface) Transport per truck: 1.100 pcs (1.100m<sup>2</sup>)

### Areas of application::

Mobile parking lots

Temporary walkways Ð

Mobile Logistik

events

Concerts and

Plastic recyclate **Dimensions in mm:** 320 (Kantenlänge ) x 40 **Weight per panel:** Approx. 3,2 kg **Surface and colour:** Grün **Load capacity:** approx. 7,5t (Depending on the surface) **Transport per truck:** 16 pallets (1.030m<sup>2</sup>)