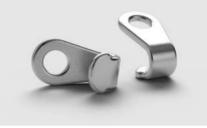

Load handling attachment Load capacity, 4 pc each: 500kg Load capacity, 1 pc each: 170kg This load handling attachment is compulsory for the following models: varioMAT F varioMAT 4

Stanchion rack Stanchion pallets are flexible storage systems. They hold 25 panels and are suitable for the following models: varioMAT 1+ varioMAT 2 varioMAT basic