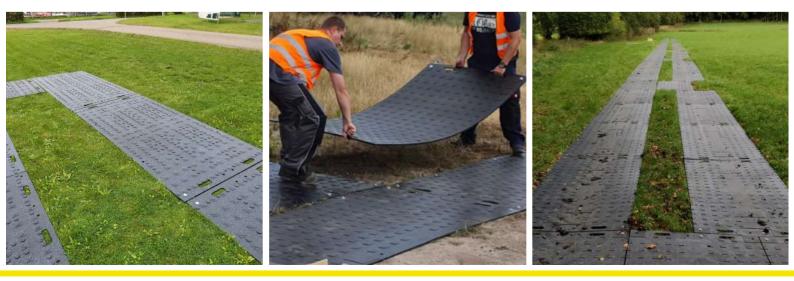

#### **Features**

The varioMAT panels are bolted together, creating a permanently connected roadway, or working platform, both lengthways and widthways, for safe loads and vehicles. The load-bearing capacity of the subsoil is considerably optimised, soil compaction is minimised and damage to the land is avoided. Due to diffeRENT shaping, partly on both sides, the varioMAT panels are versatile. The flat shaping on one side is particularly suitable for pedestrians, cyclists and wheelchair users, as well as for cars. The strong shaping on the other side ensures optimum traction for heavy vehicles even in difficult terrain. Depending on the size, varioMAT panels can be laid by hand or from a crane truck and ensure safe access right from the start of construction.

#### Logistics

varioMAT panels are easier to transport than most alternative road mats for temporary use. More panels can therefore be loaded onto a truck or into a container, reducing transport costs.