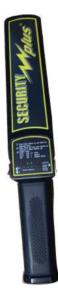

# Detector

High sensitivity Self-calibration The alarm signal occurs acoustically or via vibration with an LED signal Pinpoint - precise location with the tip of the device Temperature range -37 to +70 °C Humidity up to 95%, non-condensing Audio frequency 2 kHz Display type digital (LED) acoustic Length 420mm Width 83mm Height 41mm Weight 500g including battery power supply 9 V block battery