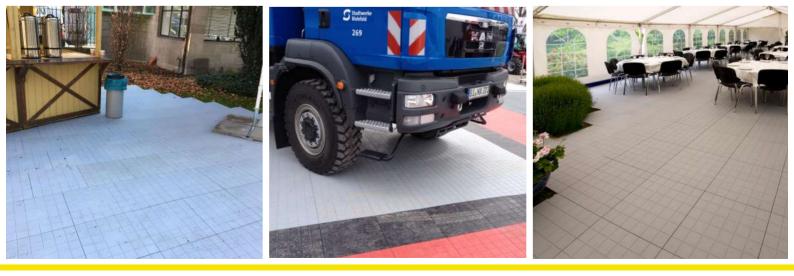

# Terratile

### Material:

polyethylene, high molecular with UV-stabilisator Dimensions in mm: 1000 mm x 1000 mm x 39 mm Weight per panel: ca. 8 kg Surface: UV permeable Load capacity: ca. 2t (depending on the surface) Transport per truck: 1.100 pcs (1.100m<sup>2</sup>)

### Areas of application::

Mobile parking lots

Temporary walkways Ð

Mobile Logistik

events

Concerts and

Plastic recyclate **Dimensions in mm:** 320 (Kantenlänge ) x 40 **Weight per panel:** Approx. 3,2 kg **Surface and colour:** Grün **Load capacity:** approx. 7,5t (Depending on the surface) **Transport per truck:** 16 pallets (1.030m<sup>2</sup>)

### Areas of application:

O

Concerts and events

Decorative

event floors

Temporary walkways

Tent floors

Ρ