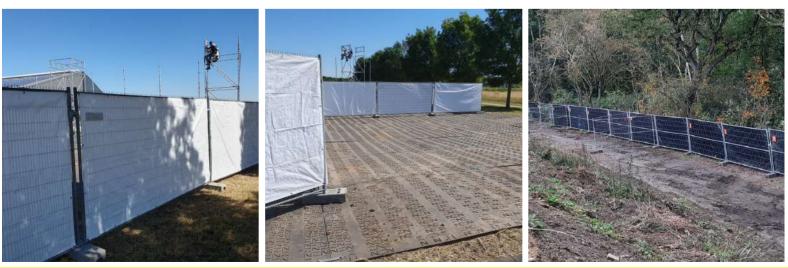

# Fence

### Material:

fence panel: galvanized steel **Dimensions in m:** 3.50 x 0.04 x 2.00 m Weight per fence: Approx. 16 kg

### Transport per truck:

29 fence panels per rack 8 transport racks per standard trailer approx. 812 m (2,664 ft) overall length

### Areas of application::

**H** 