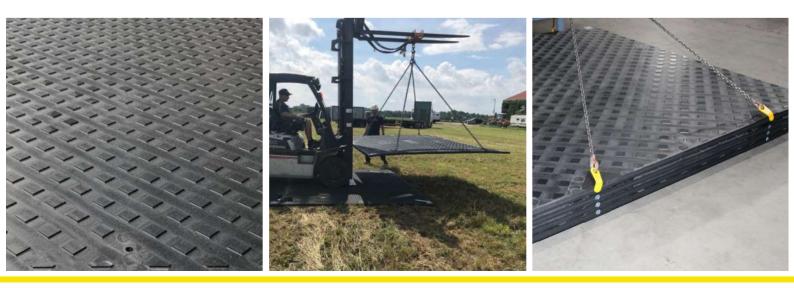

# Terratile

### Material:

polyethylene, high molecular with UV-stabilisator Dimensions in mm: 1000 mm x 1000 mm x 39 mm Weight per panel: ca. 8 kg Surface: UV permeable Load capacity: ca. 2t (depending on the surface) Transport per truck: 1.100 pcs (1.100m<sup>2</sup>)

### Areas of application::

Mobile parking lots

Temporary walkways Ð

Mobile Logistik

events

Concerts and

Plastic recyclate **Dimensions in mm:** 320 (Kantenlänge ) x 40 **Weight per panel:** Approx. 3,2 kg **Surface and colour:** Grün **Load capacity:** approx. 7,5t (Depending on the surface) **Transport per truck:** 16 pallets (1.030m<sup>2</sup>)