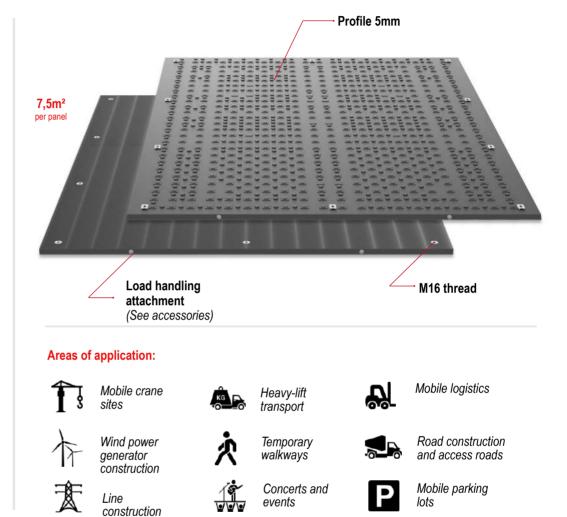

Polyethylene, high molecular Dimensions in mm: 1200 x 2400 x 17 (incl. profile) Weight per panel: approx. 36 kg Surface and colour: Bottom Riffle (AS) Top 5mm Profile black-coloured Load capacity: approx. 80t (depending on the surface) Transport per truck: 600 pcs (1728m²)

### Areas of application:

查

Road construction and access roads

Temporary walkways

Line construction

Mobile logistics

Concerts and

events