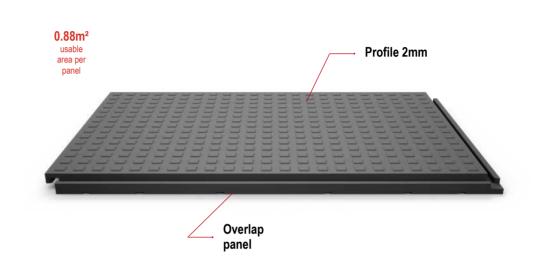

### Areas of application:

Concerts and events

Decorative

event floors

Temporary walkways

Tent floors

Ρ

recycled PVC **Dimensions in mm:** 1200 x 800 x 43 Weight per panel: Approx. 32 kg Surface and colour: 2 mm profile, one-sided black-coloured Load capacity: approx. 40t (Depending on the surface) Transport per truck: 720 pcs (633m<sup>2</sup>)

#### Material:

recycled PVC Dimensions in mm: 1200 x 800 x 22 Weight per panel: Approx. 20 kg Surface and colour: 2 mm profile, one-sided black-coloured Load capacity: approx. 20t (Depending on the surface) Transport per truck: 1. 050 pcs (924m<sup>2</sup>)