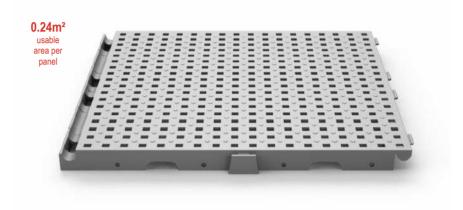

# Terratile

### Material:

polyethylene, high molecular with UV-stabilisator Dimensions in mm: 1000 mm x 1000 mm x 39 mm Weight per panel: ca. 8 kg Surface: UV permeable Load capacity: ca. 2t (depending on the surface) Transport per truck: 1.100 pcs (1.100m<sup>2</sup>)

### Areas of application::

Mobile parking lots

Temporary walkways Ð

Mobile Logistik

events

Concerts and

Plastic recyclate **Dimensions in mm:** 320 (Kantenlänge ) x 40 **Weight per panel:** Approx. 3,2 kg **Surface and colour:** Grün **Load capacity:** approx. 7,5t (Depending on the surface) **Transport per truck:** 16 pallets (1.030m<sup>2</sup>)