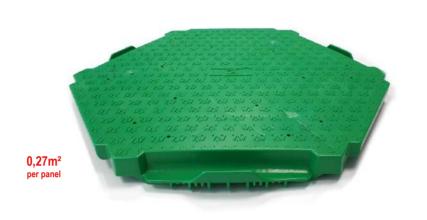

### Areas of application::

Mobile parking lots

Temporary walkways Ð

Mobile Logistik

events

Concerts and

Plastic recyclate **Dimensions in mm:** 320 (Kantenlänge ) x 40 **Weight per panel:** Approx. 3,2 kg **Surface and colour:** Grün **Load capacity:** approx. 7,5t (Depending on the surface) **Transport per truck:** 16 pallets (1.030m<sup>2</sup>)

### Areas of application:

O

Concerts and events

Decorative

event floors

Temporary walkways

Tent floors

Ρ