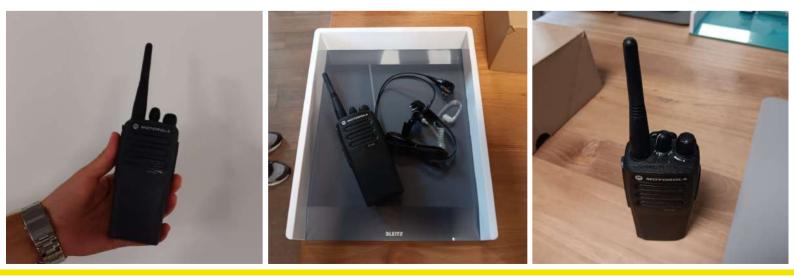

# Walkie-talkie

Digital & Analog Royalty Free Secondary PTT Long range Dust and splash-proof

Operating voltage charger 230 V Speaker 1W Temperature range -30 to +60 °C particularities Automatic squelch Connection for speakers/ headphones Connection for microphone Transmission power 0.5 W Frequency 446 MHz Channels 16 Analogue 32 dPMR Max. range in open field 9 km Weight 282g Dim. (W x H x D) 54 x 123 x 34 mm Manufacturer color black

#### Areas of application:

Temporary walkways

events

Concerts and

4

Mobile logistics