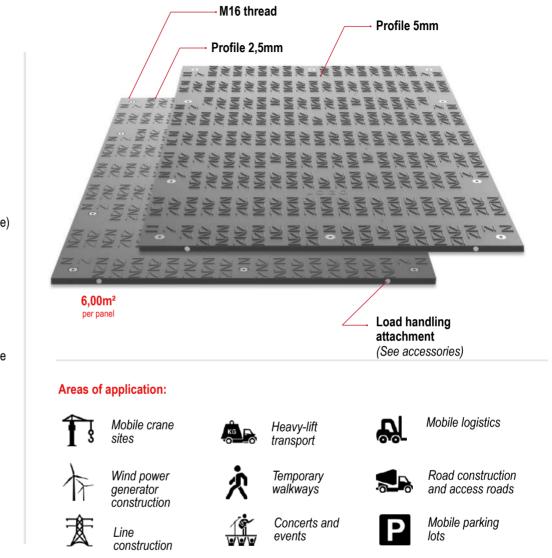

### Material:

Polyethylene, high molecular Dimensions in mm: 1000 x 2000 x 31,5 (incl. profile) Weight per panel: Approx. 40,5 kg Surface and colour: 5mm & 2,5mm Profile black-coloured Load capacity: approx. 130t (depending on the surface) Transport per truck: 540 pcs (923m<sup>2</sup>)

### Areas of application:

Wind power

generator construction

construction

Line

Ť

KG

Heavy-lift transport Temporary walkways

events

Concerts and

**Ľ** 

| Road construction |
|-------------------|
| and access roads  |

Mobile logistics

Mob lots

polyethylene, high molecular Dimensions in mm: 2000 x 3000 x 45,5 (incl. profile) Weight per panel: Approx. 221 kg Surface and colour: 5mm & 2,5mm Profile black-coloured Load capacity: approx. 150t (depending on the surface) Transport per truck: 100 pcs (600m<sup>2</sup>)