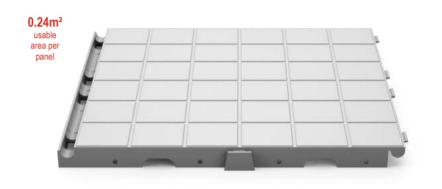

### Material:

polyethylene, high molecular with UV-stabilisator Dimensions in mm: 1000 mm x 1000 mm x 39 mm Weight per panel: ca. 8 kg Surface: UV permeable Load capacity: ca. 2t (depending on the surface) Transport per truck: 1.100 pcs (1.100m<sup>2</sup>)