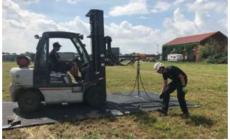

# Additional material required for installation.

To be able to lay the ground protection panels, you need a load lifting device, as well as a four-strand chain hanger. These are attached to the forks of the forklift truck in order to lay the panels.

### Installation service

As an alternative to self-installation, we provide an installation service with our installation teams. Our trained teams, who are constantly working with the products, will professionally install the panels for you on request.