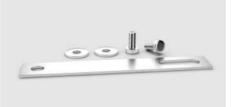

Screws and washers Commercially available screws are used with all products.

varioMAT 1+, varioMAT 1 = M10

varioMAT 2, varioMAT 3, varioMAT F, varioMAT 4, varioMAT TT = M16

Metal connectors (universal) Metal connectors are used to bolt ground protection panels together. They are suitable for the following products:

### Metal connectors (2-fold)

The ground protection panels are connected with the new, all-metal 2-fold connectors and M10 screws. The connectors are suitable for the following products:

varioMAT 1+ varioMAT 1