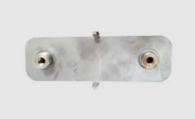

Load handling attachment Load capacity, 4 pc each: 500kg Load capacity, 1 pc each: 170kg This load handling attachment is compulsory for the following models: varioMAT F varioMAT 4

Stanchion rack Stanchion pallets are flexible storage systems. They hold 25 panels and are suitable for the following models: varioMAT 1+ varioMAT 2 varioMAT basic

### Metal connectors (2-fold)

The ground protection panels are connected with the new, all-metal 2-fold connectors and M10 screws. The connectors are suitable for the following products:

varioMAT 1+ varioMAT 1