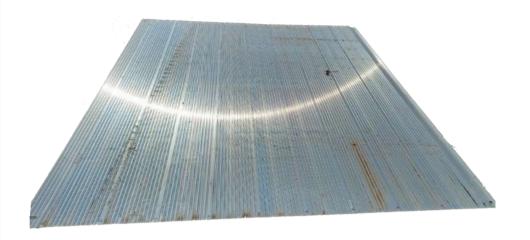

# Alu Panel

### Material:

Aluminium Dimensions in mm: 2450 x 3000 x 47,5 (incl. profil) Weight per panel: ca. 250 kg Surface: Corrugated Load capacity: ca. 160t (depending on the surface) or 12t axle load Transport per truck: 80 pcs

### Areas of application::

Wind power generator construction

construction

Line

Ť

Heavy-lift transport

곗

Temporary walkways

Concerts and events

**Ľ** 

Road construction and access roads

Mobile logistics