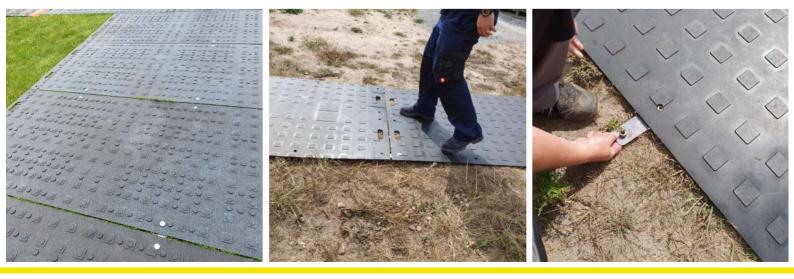

# Additional material required for installation.

To be able to lay the ground protection panels, you need a load lifting device, as well as a four-strand chain hanger. These are attached to the forks of the forklift truck in order to lay the panels.

### Installation service

As an alternative to self-installation, we provide an installation service with our installation teams. Our trained teams, who are constantly working with the products, will professionally install the panels for you on request.

Additional equipment needed for assembling.

To bolt the panels together, you will need an impact wrench with a suitable screw attachment to connect the metal connectors to the M16 screws and the panel.