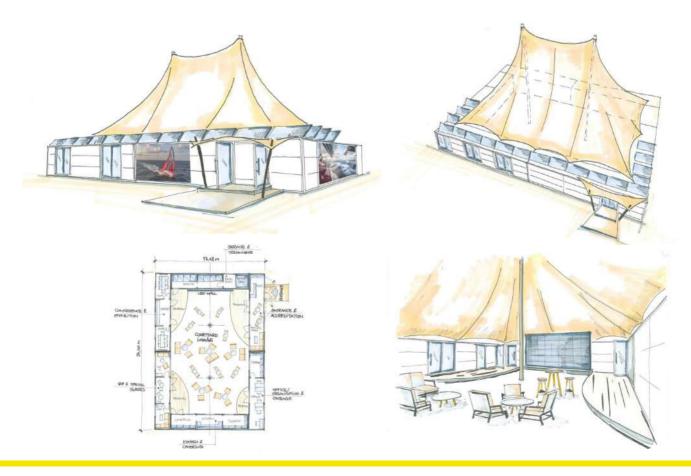

# **Tents**

Our tents come in a variety of standard sizes and styles, as well as custom configurations The flexible and creative constructions are suitable for numerous events and settings Tents can be swiftly erected to expand useable event spaces and tailored to meet bespoke requirements We can also supply a wide range

extras, from furnishings, kitchens and kitchen accessories to heating systems and airconditioning

### Areas of application:

Wind power generator construction

惫 Line construction

Temporary walkways

Heavy-lift transport

Road construction and access roads

lots

Mobile parking

Mobile logistics