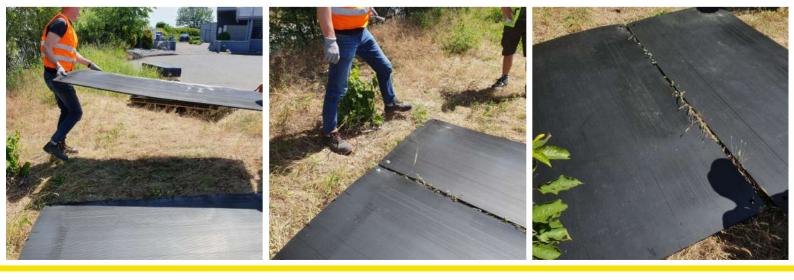

varioMAT 2 - Ramp, top

Mounting "on" the overlap edge. 900 mm length 1900 mm length

varioMAT 2 - Ramp, bottom

Mounting "under" the overlap edge. 900 mm length 1900 mm length

### varioMAT 3 – Ramp

2000 mm length with 3 eyelets for bolting 3000 mm length with 4 eyelets for bolting