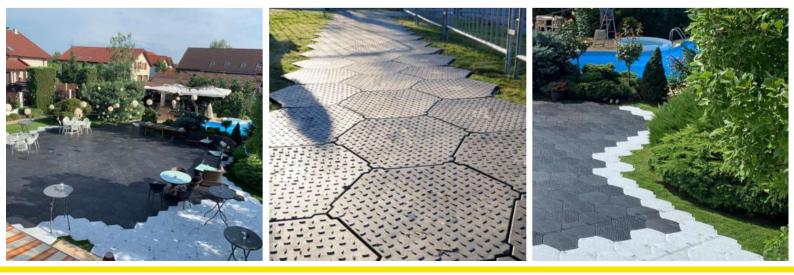

### Areas of application:

Concerts and events

Decorative

event floors

Temporary walkways

Tent floors

Ρ

recycled PVC **Dimensions in mm:** 1200 x 800 x 43 Weight per panel: Approx. 32 kg Surface and colour: 2 mm profile, one-sided black-coloured Load capacity: approx. 40t (Depending on the surface) Transport per truck: 720 pcs (633m<sup>2</sup>)