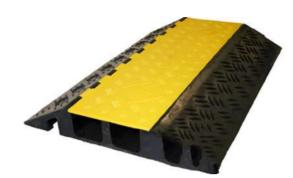

### Cable canal

Cable Protectors protect cables. Moreover, they create areas that are easy to walk and drive over. These can secure events, construction sites, and more. Cable Protectors protect in two ways. First, they guide cables and hoses of various designs across the terrain in orderly paths and cover them securely. Secondly, this type of covering opens up edgefree areas for pedestrians and vehicles alike. You can walk and drive over these areas without any problems.

### Areas of application:

Wind power generator construction

construction

Line

 $\overline{\mathbf{x}}$ 

transport

events

Heavy-lift

Concerts and

Road construction and access roads

Mobile logistics