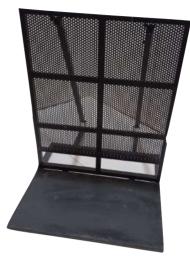

# **Barriers**

#### Material:

hot-dip galvanized steel piping **Dimensions in m:** 2.50 x 0.03 x 1.20 m Weight per panel: Approx. 18 kg Transport per truck: 2.50 m (98 in) barrier:

approx. 1,500 m (4,921 ft) overall length (600 pieces) per standard trailer (open)

### Areas of application:

Line

construction

查

永

Concerts and

events

**Ľ** 

|         | ŀ |
|---------|---|
| <u></u> | ć |

Road construction and access roads

Mobile logistics