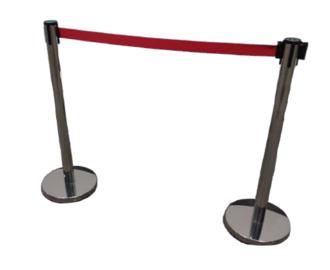

# **Barrier stand**

Stand with barrier belt/people guidance system Can be combined with other guide posts Stainless steel or black Red heavy duty ribbon Band extendable up to 1.70 m in length Suitable for indoor and outdoor applications Post height: 90 cm Diameter of post: 6 cm Diameter of post base: 30 cm Good stability Height of belt extension: 83.5 cm Band width: 5 cm 3 mounting brackets Weight (per pair): 12.6 kg