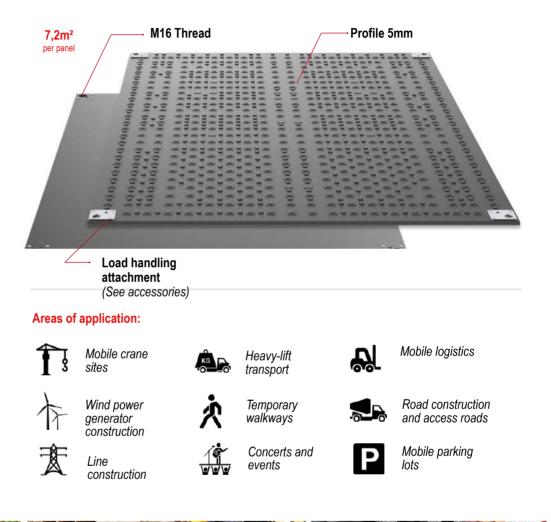

### Material:

Polyethylene, high molecular Dimensions in mm: 1000 x 2000 x 31,5 (incl. profile) Weight per panel: Approx. 40,5 kg Surface and colour: 5mm & 2,5mm Profile black-coloured Load capacity: approx. 130t (depending on the surface) Transport per truck: 540 pcs (923m<sup>2</sup>)

### Areas of application:

Wind power

generator construction

construction

Line

Ť

KG

Heavy-lift transport Temporary walkways

events

Concerts and

**Ľ** 

| Road construction |
|-------------------|
| and access roads  |

Mobile logistics

Mob lots

polyethylene, high molecular Dimensions in mm: 2000 x 3000 x 45,5 (incl. profile) Weight per panel: Approx. 221 kg Surface and colour: 5mm & 2,5mm Profile black-coloured Load capacity: approx. 150t (depending on the surface) Transport per truck: 100 pcs (600m<sup>2</sup>)