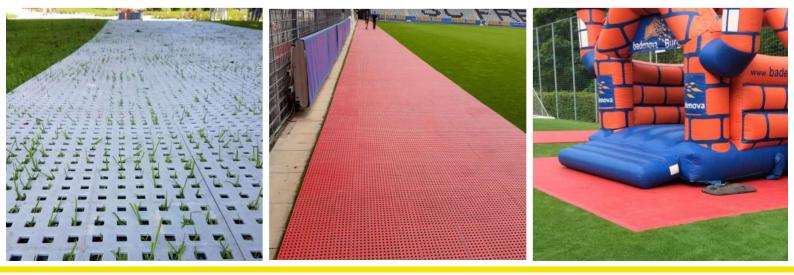

### Areas of application::

Mobile parking lots

Temporary walkways Ð

Mobile Logistik

events

Concerts and

Plastic recyclate **Dimensions in mm:** 320 (Kantenlänge ) x 40 **Weight per panel:** Approx. 3,2 kg **Surface and colour:** Grün **Load capacity:** approx. 7,5t (Depending on the surface) **Transport per truck:** 16 pallets (1.030m<sup>2</sup>)

### Areas of application:

O

Concerts and events

Decorative

event floors

Temporary walkways

Tent floors

Ρ

### Areas of application:

Concerts and events

Decorative

event floors

Temporary walkways

Tent floors

Ρ

recycled PVC **Dimensions in mm:** 1200 x 800 x 43 Weight per panel: Approx. 32 kg Surface and colour: 2 mm profile, one-sided black-coloured Load capacity: approx. 40t (Depending on the surface) Transport per truck: 720 pcs (633m<sup>2</sup>)