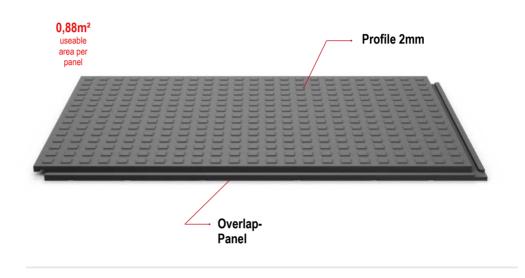

### Areas of application:

Concerts and events

Decorative

event floors

Temporary walkways

Tent floors

Ρ

recycled PVC **Dimensions in mm:** 1200 x 800 x 43 Weight per panel: Approx. 32 kg Surface and colour: 2 mm profile, one-sided black-coloured Load capacity: approx. 40t (Depending on the surface) Transport per truck: 720 pcs (633m<sup>2</sup>)