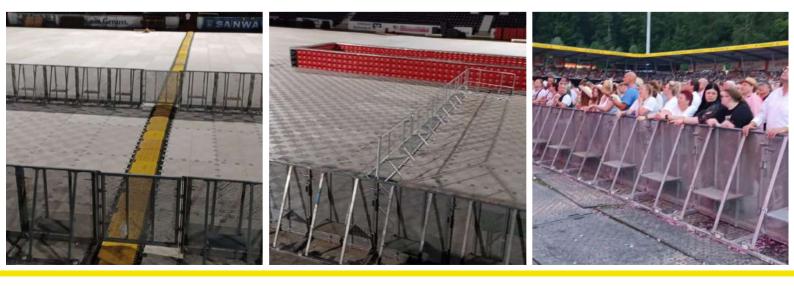

# **Barriers**

#### Material:

hot-dip galvanized steel piping **Dimensions in m:** 2.50 x 0.03 x 1.20 m Weight per panel: Approx. 18 kg Transport per truck: 2.50 m (98 in) barrier:

approx. 1,500 m (4,921 ft) overall length (600 pieces) per standard trailer (open)

### Areas of application:

Line

construction

查

永

Concerts and

events

**Ľ** 

|         | ŀ |
|---------|---|
| <u></u> | ć |

Road construction and access roads

Mobile logistics