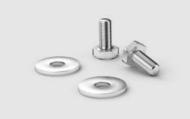

Screws and washers Commercially available screws are used with all products.

varioMAT 1+, varioMAT 1 = M10

varioMAT 2, varioMAT 3, varioMAT F, varioMAT 4, varioMAT TT = M16

Metal connectors (universal) Metal connectors are used to bolt ground protection panels together. They are suitable for the following products: