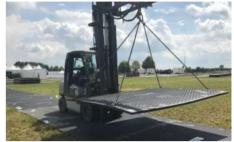

# Additional material required for installation.

To be able to lay the ground protection panels, you need a load lifting device, as well as a four-strand chain hanger. These are attached to the forks of the forklift truck in order to lay the panels.

### Installation service

As an alternative to self-installation, we provide an installation service with our installation teams. Our trained teams, who are constantly working with the products, will professionally install the panels for you on request.