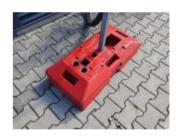

Mobile parking lots

Road construction and access roads

Mobile logistics

Load handling attachment Load capacity, 4 pc each: 500kg Load capacity, 1 pc each: 170kg This load handling attachment is compulsory for the following models: varioMAT 3 varioMAT TT

Load handling attachment Load capacity, 4 pc each: 500kg Load capacity, 1 pc each: 170kg This load handling attachment is compulsory for the following models: varioMAT F varioMAT 4

Stanchion rack Stanchion pallets are flexible storage systems. They hold 25 panels and are suitable for the following models: varioMAT 1+ varioMAT 2 varioMAT basic