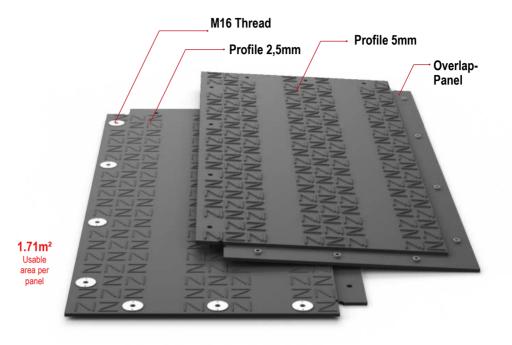

### Material:

Polyethylene, high molecular Dimensions in mm: 1000 x 2000 x 31,5 (incl. profile) Weight per panel: Approx. 40,5 kg Surface and colour: 5mm & 2,5mm Profile black-coloured Load capacity: approx. 130t (depending on the surface) Transport per truck: 540 pcs (923m<sup>2</sup>)

### Areas of application:

Wind power

generator construction

construction

Line

Ť

KG

Heavy-lift transport Temporary walkways