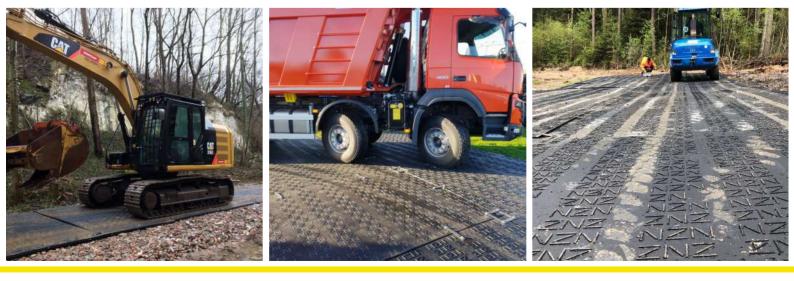

#### **Features**

The varioMAT panels are bolted together, creating a permanently connected roadway, or working platform, both lengthways and widthways, for safe loads and vehicles. The load-bearing capacity of the subsoil is considerably optimised, soil compaction is minimised and damage to the land is avoided. Due to diffeRENT shaping, partly on both sides, the varioMAT panels are versatile. The flat shaping on one side is particularly suitable for pedestrians, cyclists and wheelchair users, as well as for cars. The strong shaping on the other side ensures optimum traction for heavy vehicles even in difficult terrain. Depending on the size, varioMAT panels can be laid by hand or from a crane truck and ensure safe access right from the start of construction.

#### Logistics

varioMAT panels are easier to transport than most alternative road mats for temporary use. More panels can therefore be loaded onto a truck or into a container, reducing transport costs.