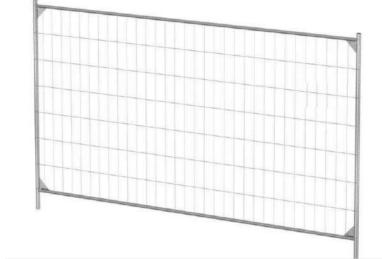

# Fence

### Material:

fence panel: galvanized steel **Dimensions in m:** 3.50 x 0.04 x 2.00 m Weight per fence: Approx. 16 kg

### Transport per truck:

29 fence panels per rack 8 transport racks per standard trailer approx. 812 m (2,664 ft) overall length

### Areas of application::

**H** 