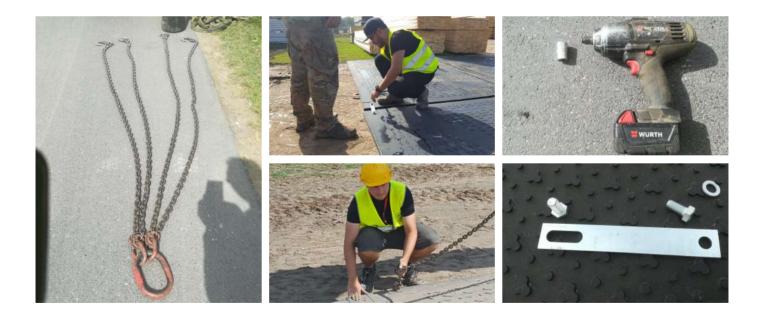

# Additional material required for installation.

To be able to lay the ground protection panels, you need a load lifting device, as well as a four-strand chain hanger. These are attached to the forks of the forklift truck in order to lay the panels.

Additional equipment needed for assembling.

To bolt the panels together, you will need an impact wrench with a suitable screw attachment to connect the metal connectors to the M16 screws and the panel.