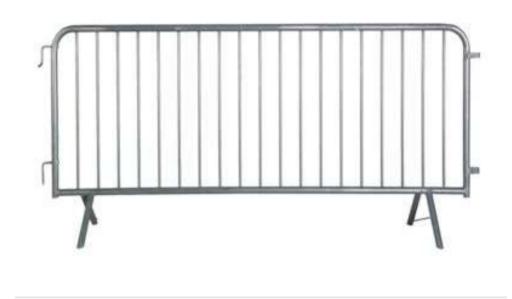

# Fence

### Material:

fence panel: galvanized steel **Dimensions in m:** 3.50 x 0.04 x 2.00 m Weight per fence: Approx. 16 kg

### Transport per truck:

29 fence panels per rack 8 transport racks per standard trailer approx. 812 m (2,664 ft) overall length

### Areas of application::

**H** 