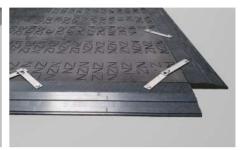

Screws and washers Commercially available screws are used with all products.

varioMAT 1+, varioMAT 1 = M10

varioMAT 2, varioMAT 3, varioMAT F, varioMAT 4, varioMAT TT = M16

Metal connectors (universal) Metal connectors are used to bolt ground protection panels together. They are suitable for the following products:

varioMAT 3 varioMAT F varioMAT TT