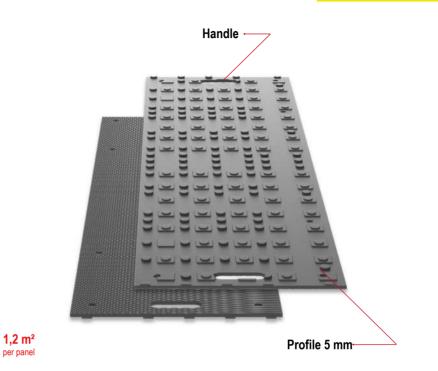

#### **Features**

The varioMAT panels are bolted together, creating a permanently connected roadway, or working platform, both lengthways and widthways, for safe loads and vehicles. The load-bearing capacity of the subsoil is considerably optimised, soil compaction is minimised and damage to the land is avoided. Due to diffeRENT shaping, partly on both sides, the varioMAT panels are versatile. The flat shaping on one side is particularly suitable for pedestrians, cyclists and wheelchair users, as well as for cars. The strong shaping on the other side ensures optimum traction for heavy vehicles even in difficult terrain. Depending on the size, varioMAT panels can be laid by hand or from a crane truck and ensure safe access right from the start of construction.

#### Logistics

varioMAT panels are easier to transport than most alternative road mats for temporary use. More panels can therefore be loaded onto a truck or into a container, reducing transport costs.