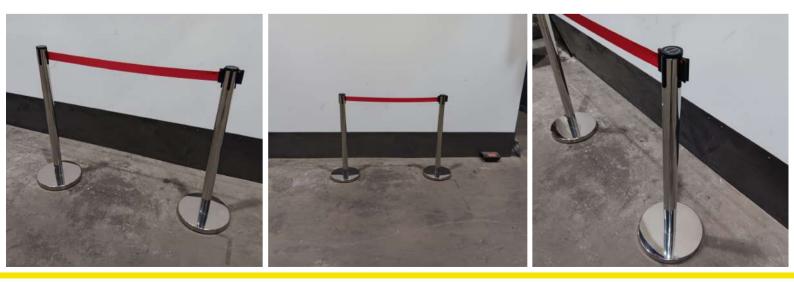

# **Barrier stand**

Stand with barrier belt/people guidance system Can be combined with other guide posts Stainless steel or black Red heavy duty ribbon Band extendable up to 1.70 m in length Suitable for indoor and outdoor applications Post height: 90 cm Diameter of post: 6 cm Diameter of post base: 30 cm Good stability Height of belt extension: 83.5 cm Band width: 5 cm 3 mounting brackets Weight (per pair): 12.6 kg

#### Areas of application:

Temporary walkways

events

Concerts and

Mobile logistics