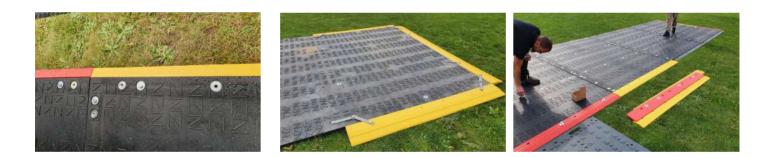

### Installation service

As an alternative to self-installation, we provide an installation service with our installation teams. Our trained teams, who are constantly working with the products, will professionally install the panels for you on request.

#### **Features**

The varioMAT panels are bolted together, creating a permanently connected roadway, or working platform, both lengthways and widthways, for safe loads and vehicles. The load-bearing capacity of the subsoil is considerably optimised, soil compaction is minimised and damage to the land is avoided. Due to diffeRENT shaping, partly on both sides, the varioMAT panels are versatile. The flat shaping on one side is particularly suitable for pedestrians, cyclists and wheelchair users, as well as for cars. The strong shaping on the other side ensures optimum traction for heavy vehicles even in difficult terrain. Depending on the size, varioMAT panels can be laid by hand or from a crane truck and ensure safe access right from the start of construction.