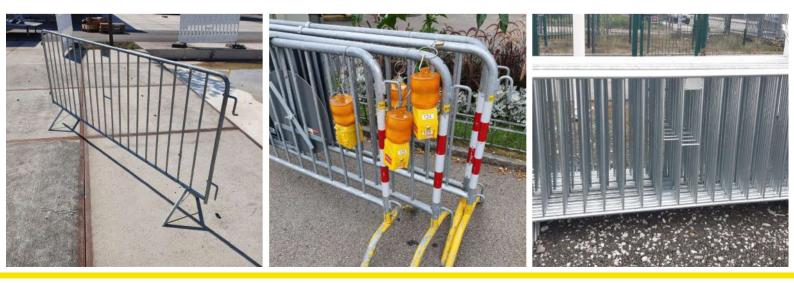

# **Barriers**

#### Material:

hot-dip galvanized steel piping **Dimensions in m:** 2.50 x 0.03 x 1.20 m Weight per panel: Approx. 18 kg Transport per truck: 2.50 m (98 in) barrier:

approx. 1,500 m (4,921 ft) overall length (600 pieces) per standard trailer (open)

### Areas of application:

Line

construction

查

永

Concerts and

events

**Ľ** 

|         | ŀ |
|---------|---|
| <u></u> | ć |

Road construction and access roads

Mobile logistics