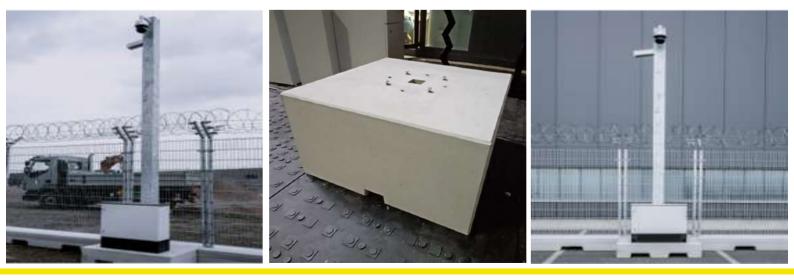

# **IBOOM**

Concrete base weighing 850 kg, with patented toothing system, integrated cable routing and sabotage protection High level of mechanical resistance due to the solid concrete base in combination with the teeth

Maximum flexible assembly and disassembly as well as repositioning Special modules for 45° and 90° angles, doors and gates available

Meets the requirements of ICAO and **ISPS** guidelines

Integrated perimeter protection based on the SECONTEC S1 video alarm system 24/7 LIVE video - remote monitoring by the SECONTEC Video Operation Center (VOC)

Integrated audio alarm system to address potential perpetrators