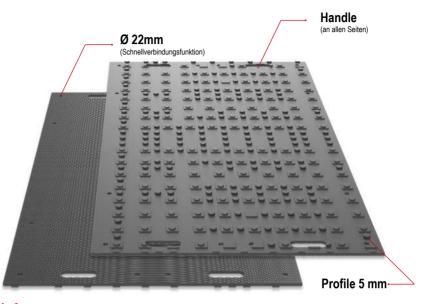

Screws and washers Commercially available screws are used with all products.

varioMAT 1+, varioMAT 1 = M10

varioMAT 2, varioMAT 3, varioMAT F, varioMAT 4, varioMAT TT = M16

Metal connectors (universal) Metal connectors are used to bolt ground protection panels together. They are suitable for the following products:

varioMAT 3 varioMAT F varioMAT TT

### Metal connectors (2-fold)

The ground protection panels are connected with the new, all-metal 2-fold connectors and M10 screws. The connectors are suitable for the following products:

varioMAT 1+ varioMAT 1