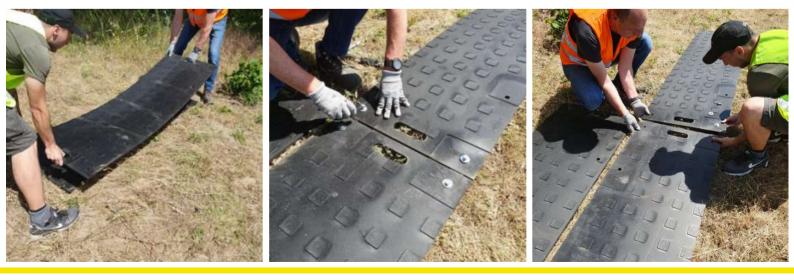

Screws and washers Commercially available screws are used with all products.

varioMAT 1+, varioMAT 1 = M10

varioMAT 2, varioMAT 3, varioMAT F, varioMAT 4, varioMAT TT = M16

Metal connectors (universal) Metal connectors are used to bolt ground protection panels together. They are suitable for the following products:

### Metal connectors (2-fold)

The ground protection panels are connected with the new, all-metal 2-fold connectors and M10 screws. The connectors are suitable for the following products:

varioMAT 1+ varioMAT 1

Additional equipment needed for assembling.

To bolt the panels together, you will need an impact wrench with a suitable screw attachment to connect the metal connectors to the M16 screws and the panel.