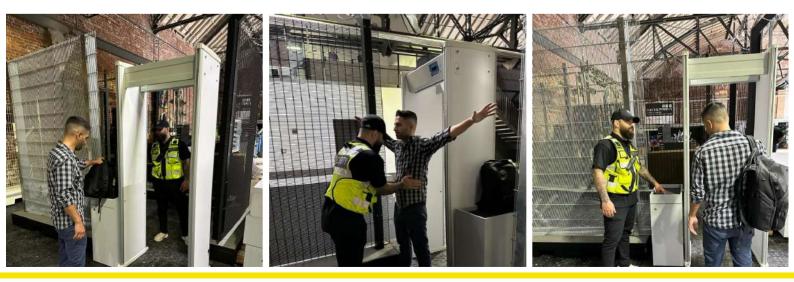

# Security gate

Our mobile security/entry gates are easy to transport and set up. The ideal solution for any event or congress where many people meet and there is a need for security.

### Areas of application::

Concerts and events

Mobile parking lots

### RENT BUY SERVICE

Mobile logistics

Road construction and access roads

Mobile parking

lots