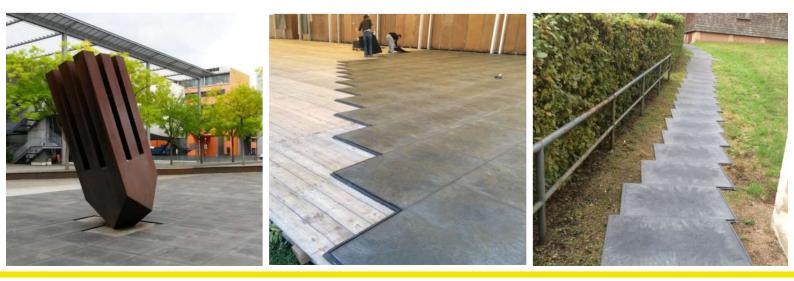

### Areas of application::

Mobile parking lots

Temporary walkways Ð

Mobile Logistik

events

Concerts and

Plastic recyclate **Dimensions in mm:** 320 (Kantenlänge ) x 40 **Weight per panel:** Approx. 3,2 kg **Surface and colour:** Grün **Load capacity:** approx. 7,5t (Depending on the surface) **Transport per truck:** 16 pallets (1.030m<sup>2</sup>)

### Areas of application:

O

Concerts and events

Decorative

event floors

Temporary walkways

Tent floors

Ρ