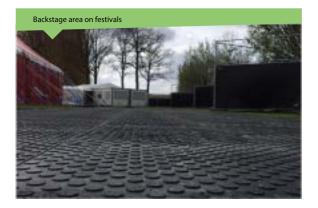

### **Fields of application:**

Remopla panels are suitable for fast and safe attachment of paths, access roads and places on even ground. Remopla panels can also be used as a substructure for stages, as temporary walkways, even with high pedestrian traffic. Remopla panels are robust, very resilient and therefore ideal for use on meadows, gravel and cobblestones. The surface area of the Remopla panels ensures slip resistance.