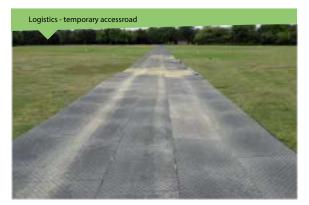

### **Fields of application:**

Remopla panels are suitable for fast and safe attachment of paths, access roads and places on even ground. Remopla panels can also be used as a substructure for stages, as temporary walkways, even with high pedestrian traffic. Remopla panels are robust, very resilient and therefore ideal for use on meadows, gravel and cobblestones. The surface area of the Remopla panels ensures slip resistance.