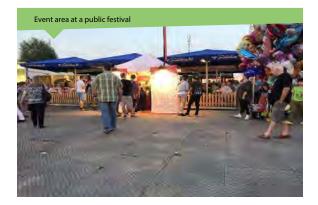

### **Fields of application:**

Remopla panels are suitable for fast and safe attachment of paths, access roads and places on even ground. Remopla panels can also be used as a substructure for stages, as temporary walkways, even with high pedestrian traffic. Remopla panels are robust, very resilient and therefore ideal for use on meadows, gravel and cobblestones. The surface area of the Remopla panels ensures slip resistance.