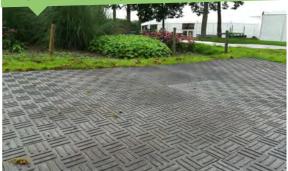

### **Fields of application:**

Remopla panels are suitable for fast and safe attachment of paths, access roads and places on even ground. Remopla panels can also be used as a substructure for stages, as temporary walkways, even with high pedestrian traffic. Remopla panels are robust, very resilient and therefore ideal for use on meadows, gravel and cobblestones. The surface area of the Remopla panels ensures slip resistance.