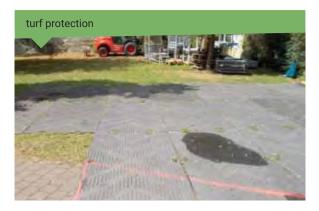

## Fields of application

The eMAT floor protection panels offer optimum protection as a transport route or as a base for stage assemblies, great events and sport events as lawn coverings. Other possible uses include access roadways and pedestrian walkways, tent floors, exhibition space, supply roads or work platforms. Depending on the texture of the floor, the panels can also be used as a temporary access road or parking lot for vehicles with up to two tons of wheel load.