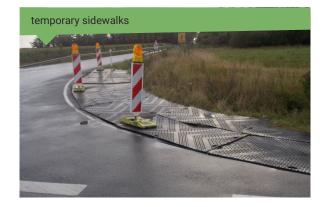

## Fields of application

The eMAT floor protection panels offer optimum protection as a transport route or as a base for stage assemblies, great events and sport events as lawn coverings. Other possible uses include access roadways and pedestrian walkways, tent floors, exhibition space, supply roads or work platforms. Depending on the texture of the floor, the panels can also be used as a temporary access road or parking lot for vehicles with up to two tons of wheel load.