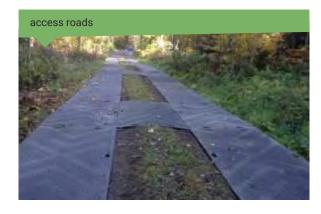

## Fields of application

The eMAT floor protection panels offer optimum protection as a transport route or as a base for stage assemblies, great events and sport events as lawn coverings. Other possible uses include access roadways and pedestrian walkways, tent floors, exhibition space, supply roads or work platforms. Depending on the texture of the floor, the panels can also be used as a temporary access road or parking lot for vehicles with up to two tons of wheel load.