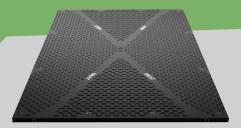

## Characteristics

The tMAT floor protection panels are bolted together to create a firmly connected roadway, mobile construction road or working platform for heavy loads and vehicles. The load capacity of the subsoil is considerably optimised, soil compaction is minimised and damage to the ground is avoided. The tMAT floor protection panels can be used in a variety of ways due to the different profiles on both sides. The flat profile on one side is particularly suitable for pedestrians, cyclists and wheelchair users as well as for cars. The strong profiling on the other hand ensures optimum traction of heavy vehicles even in difficult terrain. tMAT floor protection panels are laid from the crane truck and guarantee a safe access from the start of