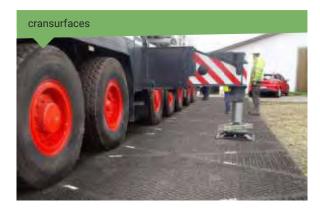

# i Technical specifications:

| Material     | Polyethylene with high density          |
|--------------|-----------------------------------------|
| Measurements | 300 cm x 200 cm x 4,7 cm                |
| Weight       | 235 kg / panel                          |
| Surface      | profiled on both sides                  |
| Color        | black                                   |
| Weight load  | approx. 160 t/m² (depending on subsoil) |
| Transport    | 90 tMAT panels per truck                |

## Characteristics

The tMAT floor protection panels are bolted together to create a firmly connected roadway, mobile construction road or working platform for heavy loads and vehicles. The load capacity of the subsoil is considerably optimised, soil compaction is minimised and damage to the ground is avoided. The tMAT floor protection panels can be used in a variety of ways due to the different profiles on both sides. The flat profile on one side is particularly suitable for pedestrians, cyclists and wheelchair users as well as for cars. The strong profiling on the other hand ensures optimum traction of heavy vehicles even in difficult terrain. tMAT floor protection panels are laid from the crane truck and guarantee a safe access from the start of