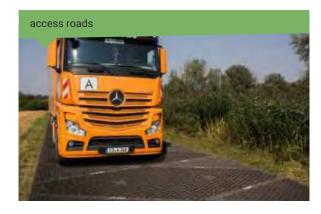

## Fields of application

tMAT floor protection panels are used on even surfaces and ensure optimum load distribution. They are suitable as mobile construction roads, construction site access roadways, widening of paths or storage areas as well as crane and assembly platforms on construction sites for wind energy, pylon construction or solar plants. Underlaid with special mats, tMAT floor protection panels are also used to protect sensitive surfaces such as natural or concrete paving stones or on tartan tracks in stadiums.

## Characteristics

The tMAT floor protection panels are bolted together to create a firmly connected roadway, mobile construction road or working platform for heavy loads and vehicles. The load capacity of the subsoil is considerably optimised, soil compaction is minimised and damage to the ground is avoided. The tMAT floor protection panels can be used in a variety of ways due to the different profiles on both sides. The flat profile on one side is particularly suitable for pedestrians, cyclists and wheelchair users as well as for cars. The strong profiling on the other hand ensures optimum traction of heavy vehicles even in difficult terrain. tMAT floor protection panels are laid from the crane truck and guarantee a safe access from the start of