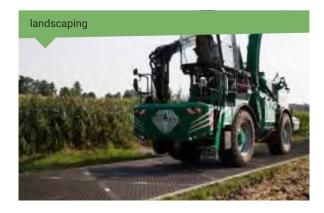

#### Ideal for:

windpower plant construction

road construction

temporary sidewalks

line construction

concerts and events

## Fields of application

tMAT floor protection panels are used on even surfaces and ensure optimum load distribution. They are suitable as mobile construction roads, construction site access roadways, widening of paths or storage areas as well as crane and assembly platforms on construction sites for wind energy, pylon construction or solar plants. Underlaid with special mats, tMAT floor protection panels are also used to protect sensitive surfaces such as natural or concrete paving stones or on tartan tracks in stadiums.