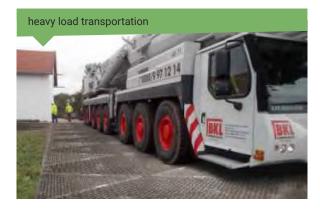

## Fields of application

tMAT floor protection panels are used on even surfaces and ensure optimum load distribution. They are suitable as mobile construction roads, construction site access roadways, widening of paths or storage areas as well as crane and assembly platforms on construction sites for wind energy, pylon construction or solar plants. Underlaid with special mats, tMAT floor protection panels are also used to protect sensitive surfaces such as natural or concrete paving stones or on tartan tracks in stadiums.

## Characteristics

The tMAT floor protection panels are bolted together to create a firmly connected roadway, mobile construction road or working platform for heavy loads and vehicles. The load capacity of the subsoil is considerably optimised, soil compaction is minimised and damage to the ground is avoided. The tMAT floor protection panels can be used in a variety of ways due to the different profiles on both sides. The flat profile on one side is particularly suitable for pedestrians, cyclists and wheelchair users as well as for cars. The strong profiling on the other hand ensures optimum traction of heavy vehicles even in difficult terrain. tMAT floor protection panels are laid from the crane truck and guarantee a safe access from the start of