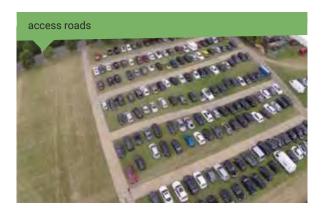

#### Ideal for:

windpower plant construction

road construction

line construction

and events

## Fields of application

TT-Panels are used on even surfaces and ensure optimum load distribution. They are suitable for access to construction sites, widening of roadways or storage areas as well as crane and assembly platforms on construction sites for wind energy, pylon construction or solar arrays. Underlaid with special mats, TT-Panels are also used for the protection of sensitive surfaces, such as natural or concrete paving or on tartan tracks in stadiums.