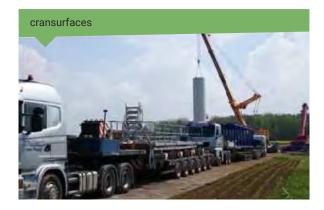

## Fields of application

TT-Panels are used on even surfaces and ensure optimum load distribution. They are suitable for access to construction sites, widening of roadways or storage areas as well as crane and assembly platforms on construction sites for wind energy, pylon construction or solar arrays. Underlaid with special mats, TT-Panels are also used for the protection of sensitive surfaces, such as natural or concrete paving or on tartan tracks in stadiums.

## **Characteristics**

TT-Panels are bolted together, which results in a firmly connected roadway or working platform for safe loads and vehicles, both in length and width. The bearing capacity of the subsoil is considerably optimised, soil compaction is minimised and damage to the ground is avoided. Due to different profiles on both sides, TT-Panels can be used in many different ways. The prolongation on one side is particularly suitable for pedestrians, cyclists and wheelchair users as well as for cars. The strong profiling on the other hand ensures optimal traction of heavy vehicles even in difficult terrain. TT-Panels are moved from the crane truck and ensure safe access from the start of the assembly process.