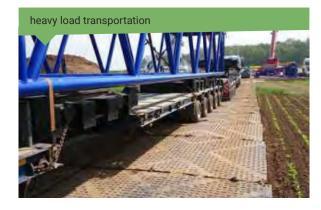

## Fields of application

TT-Panels are used on even surfaces and ensure optimum load distribution. They are suitable for access to construction sites, widening of roadways or storage areas as well as crane and assembly platforms on construction sites for wind energy, pylon construction or solar arrays. Underlaid with special mats, TT-Panels are also used for the protection of sensitive surfaces, such as natural or concrete paving or on tartan tracks in stadiums.

## **Characteristics**

TT-Panels are bolted together, which results in a firmly connected roadway or working platform for safe loads and vehicles, both in length and width. The bearing capacity of the subsoil is considerably optimised, soil compaction is minimised and damage to the ground is avoided. Due to different profiles on both sides, TT-Panels can be used in many different ways. The prolongation on one side is particularly suitable for pedestrians, cyclists and wheelchair users as well as for cars. The strong profiling on the other hand ensures optimal traction of heavy vehicles even in difficult terrain. TT-Panels are moved from the crane truck and ensure safe access from the start of the assembly process.