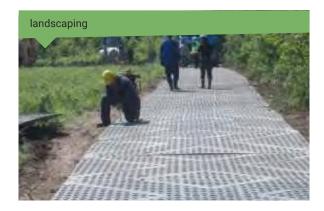

## Fields of application

TT-Panels are used on even surfaces and ensure optimum load distribution. They are suitable for access to construction sites, widening of roadways or storage areas as well as crane and assembly platforms on construction sites for wind energy, pylon construction or solar arrays. Underlaid with special mats, TT-Panels are also used for the protection of sensitive surfaces, such as natural or concrete paving or on tartan tracks in stadiums.