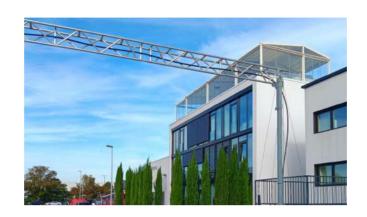

## Cable bridge

## Without building permit

The cable bridges from zgs - For safely guiding cables or supply lines across the street - Can be set up by 2 people - The cable is placed on the lattice support and the cable guide and then fixed - The ballasting is done with concrete blocks - The masts can be removed for transport Simply remove the holder