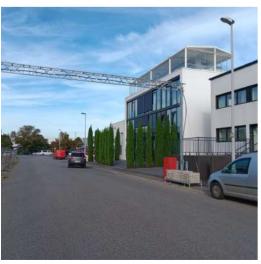

## Cable bridge

## Without building permit

The cable bridges from zgs - For safely guiding cables or supply lines across the street - Can be set up by 2 people - The cable is placed on the lattice support and the cable guide and then fixed - The ballasting is done with concrete blocks - The masts can be removed for transport Simply remove the holder