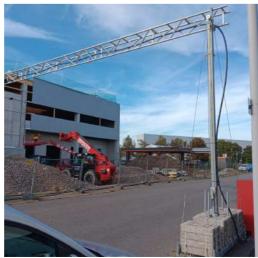

## Cable bridge

## Without building permit

The cable bridges from zgs - For safely guiding cables or supply lines across the street - Can be set up by 2 people - The cable is placed on the lattice support and the cable guide and then fixed - The ballasting is done with concrete blocks - The masts can be removed for transport Simply remove the holder