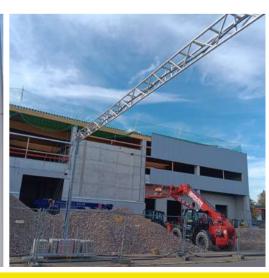

## Cable bridge

## Without building permit

The cable bridges from zgs - For safely guiding cables or supply lines across the street - Can be set up by 2 people - The cable is placed on the lattice support and the cable guide and then fixed - The ballasting is done with concrete blocks - The masts can be removed for transport Simply remove the holder