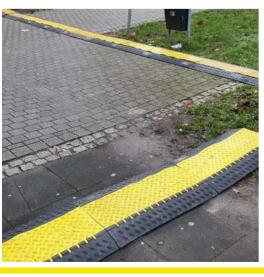

## Cable canal

Cable Protectors protect cables. Moreover, they create areas that are easy to walk and drive over. These can secure events, construction sites, and more. Cable Protectors protect in two ways. First, they guide cables and hoses of various designs across the terrain in orderly paths and cover them securely. Secondly, this type of covering opens up edgefree areas for pedestrians and vehicles alike. You can walk and drive over these areas without any problems.