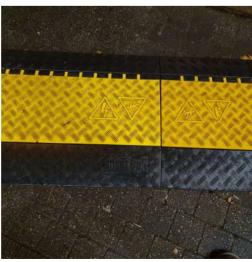

## Cable canal

Cable Protectors protect cables. Moreover, they create areas that are easy to walk and drive over. These can secure events, construction sites, and more. Cable Protectors protect in two ways. First, they guide cables and hoses of various designs across the terrain in orderly paths and cover them securely. Secondly, this type of covering opens up edgefree areas for pedestrians and vehicles alike. You can walk and drive over these areas without any problems.