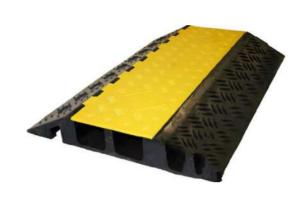

## Cable canal

Cable Protectors protect cables. Moreover, they create areas that are easy to walk and drive over. These can secure events, construction sites, and more. Cable Protectors protect in two ways. First, they guide cables and hoses of various designs across the terrain in orderly paths and cover them securely. Secondly, this type of covering opens up edgefree areas for pedestrians and vehicles alike. You can walk and drive over these areas without any problems.