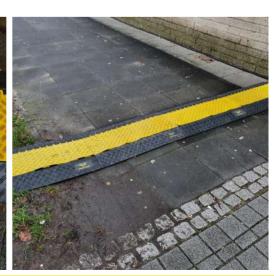

## Cable canal

Cable Protectors protect cables. Moreover, they create areas that are easy to walk and drive over. These can secure events, construction sites, and more. Cable Protectors protect in two ways. First, they guide cables and hoses of various designs across the terrain in orderly paths and cover them securely. Secondly, this type of covering opens up edgefree areas for pedestrians and vehicles alike. You can walk and drive over these areas without any problems.