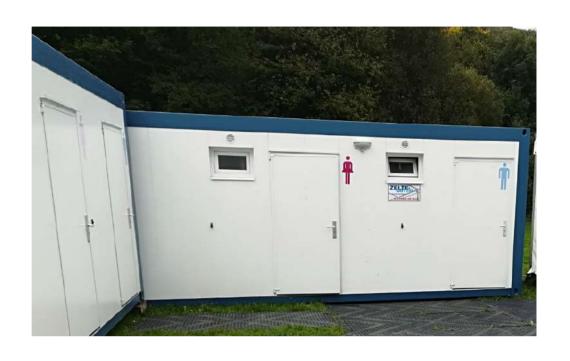

## Container

Container and Portacabin

modules can be installed individually or combined to form entire building complexes All our systems are highly adaptable, and rapid and easy to install All containers are lockable and equipped with power connections, electric heaters, and air conditioning In addition, a variety of door and window configurations are available