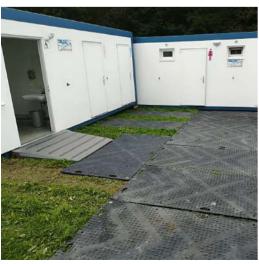

## Container

Container and Portacabin

modules can be installed individually or combined to form entire building complexes All our systems are highly adaptable, and rapid and easy to install All containers are lockable and equipped with power connections, electric heaters, and air conditioning In addition, a variety of door and window configurations are available