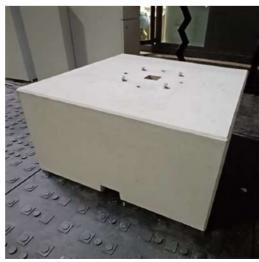

## **IBOOM**

Concrete base weighing 850 kg, with patented toothing system, integrated cable routing and sabotage protection High level of mechanical resistance due to the solid concrete base in combination with the teeth

Maximum flexible assembly and disassembly as well as repositioning Special modules for 45° and 90° angles, doors and gates available Meets the requirements of ICAO and ISPS guidelines

Integrated perimeter protection based on the SECONTEC S1 video alarm system 24/7 LIVE video – remote monitoring by the SECONTEC Video Operation Center (VOC)