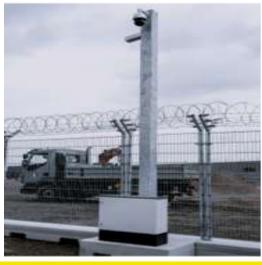

## **IBOOM**

Concrete base weighing 850 kg, with patented toothing system, integrated cable routing and sabotage protection High level of mechanical resistance due to the solid concrete base in combination with the teeth

Maximum flexible assembly and disassembly as well as repositioning Special modules for 45° and 90° angles, doors and gates available Meets the requirements of ICAO and ISPS guidelines

Integrated perimeter protection based on the SECONTEC S1 video alarm system 24/7 LIVE video – remote monitoring by the SECONTEC Video Operation Center (VOC)

Integrated audio alarm system to address potential perpetrators