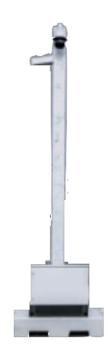

## **IBOOM**

Concrete base weighing 850 kg, with patented toothing system, integrated cable routing and sabotage protection High level of mechanical resistance due to the solid concrete base in combination with the teeth

Maximum flexible assembly and disassembly as well as repositioning Special modules for 45° and 90° angles, doors and gates available Meets the requirements of ICAO and ISPS guidelines

Integrated perimeter protection based on the SECONTEC S1 video alarm system 24/7 LIVE video – remote monitoring by the SECONTEC Video Operation Center (VOC)