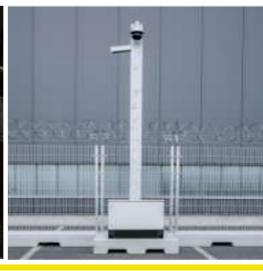

Maximum flexible assembly and disassembly as well as repositioning Special modules for 45° and 90° angles, doors and gates available Meets the requirements of ICAO and ISPS guidelines

Integrated perimeter protection based on the SECONTEC S1 video alarm system 24/7 LIVE video – remote monitoring by the SECONTEC Video Operation Center (VOC)

Integrated audio alarm system to address potential perpetrators