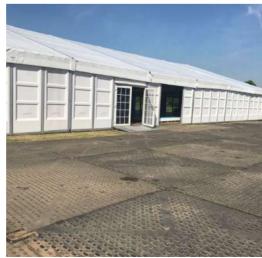

## **Tents**

Our tents come in a variety of standard sizes and styles, as well as custom configurations
The flexible and creative constructions are suitable for numerous events and settings
Tents can be swiftly erected to expand useable event spaces and tailored to meet bespoke requirements

We can also supply a wide range extras, from furnishings, kitchens and kitchen accessories to heating systems and airconditioning