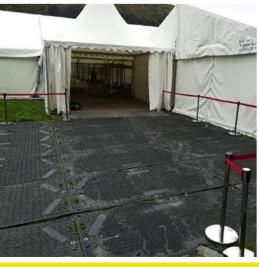

## **Tents**

Our tents come in a variety of standard sizes and styles, as well as custom configurations
The flexible and creative constructions are suitable for numerous events and settings
Tents can be swiftly erected to expand useable event spaces and tailored to meet bespoke requirements

We can also supply a wide range extras, from furnishings, kitchens and kitchen accessories to heating systems and airconditioning