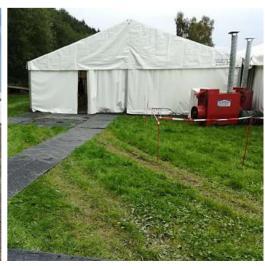

## **Tents**

Our tents come in a variety of standard sizes and styles, as well as custom configurations
The flexible and creative constructions are suitable for numerous events and settings
Tents can be swiftly erected to expand useable event spaces and tailored to meet bespoke requirements

We can also supply a wide range extras, from furnishings, kitchens and kitchen accessories to heating systems and airconditioning